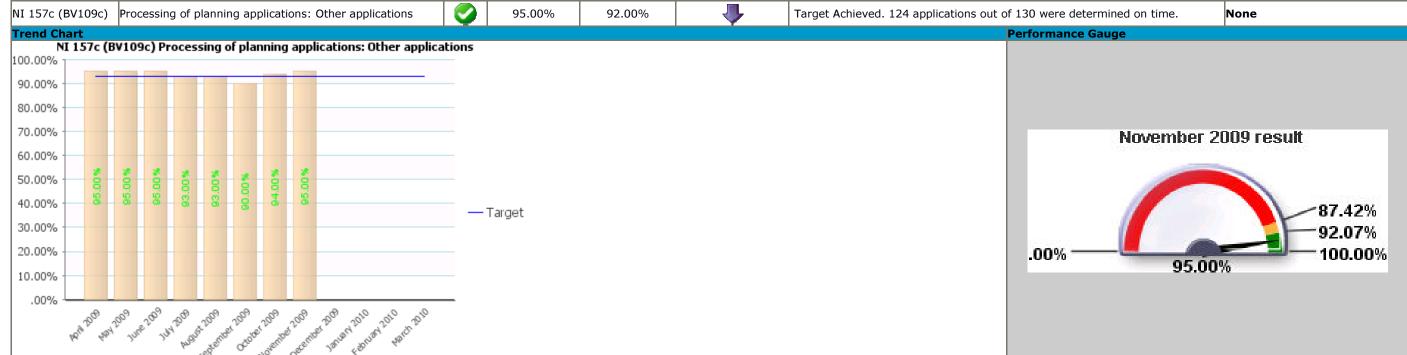

## Community Scrutiny April 2008 to August 2008 Corporate Healthcheck 2008/09





## Traffic Light: Red Category Description: Promoting prosperity & well being providing access & opportunities









## Traffic Light: Unknown Category Description: Promoting prosperity & well being providing access & opportunities





## Traffic Light: Unknown Category Description: Shaping now, shaping the future

This PI is a data-only PI.



| PI Status                              | Long Term Trends                                       | Short Term Trends                                       |
|----------------------------------------|--------------------------------------------------------|---------------------------------------------------------|
| This PI is significantly below target. | The value of this PI has improved in the long term.    | The value of this PI has improved in the short term.    |
| This PI is slightly below target.      | The value of this PI has worsened in the long term