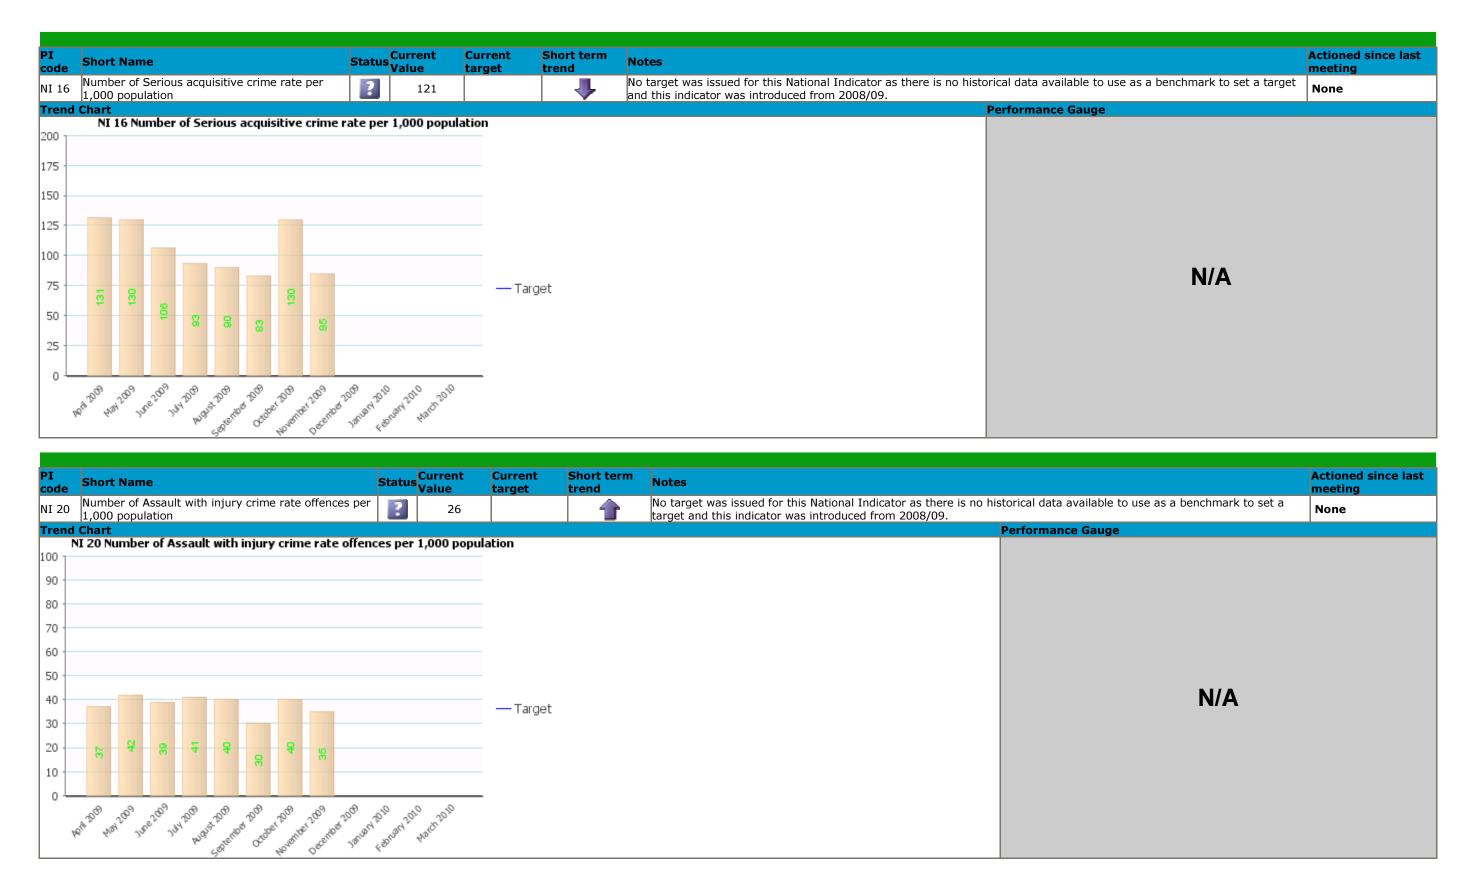

## Community Scrutiny April 2008 to August 2008 Corporate Healthcheck 2008/09





## Traffic Light: Red Category Description: Promoting prosperity & well being providing access & opportunities









## Traffic Light: Unknown Category Description: Promoting prosperity & well being providing access & opportunities





## Traffic Light: Unknown Category Description: Shaping now, shaping the future

This PI is a data-only PI.



| PI Status                              | Long Term Trends                                       | Short Term Trends                                       |
|----------------------------------------|--------------------------------------------------------|---------------------------------------------------------|
| This PI is significantly below target. | The value of this PI has improved in the long term.    | The value of this PI has improved in the short term.    |
| This PI is slightly below target.      | The value of this PI has worsened in the long term.    | The value of this PI has worsened in the short term.    |
| This PI is on target.                  | The value of