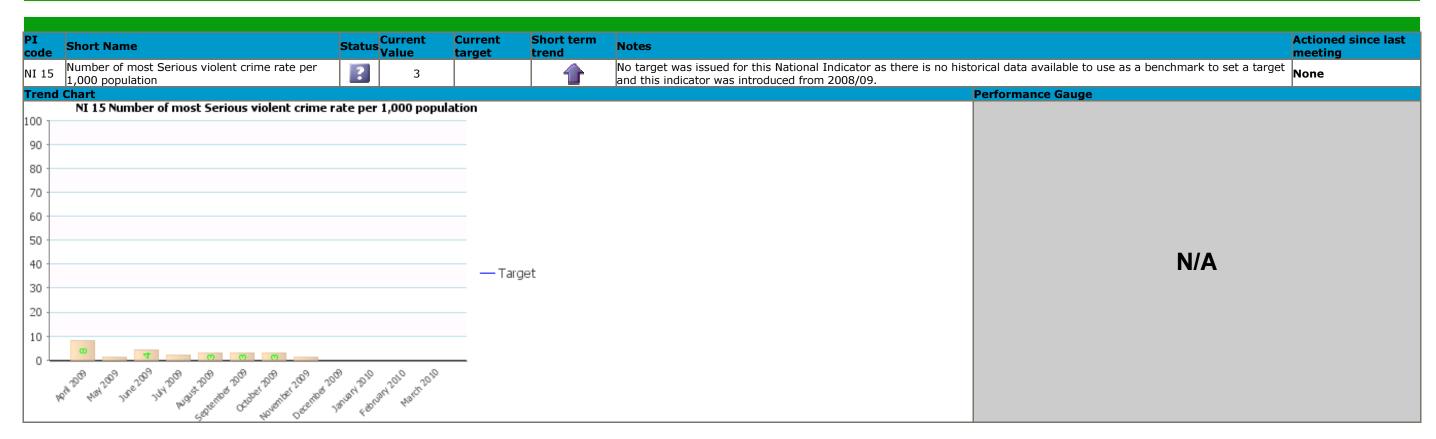

## Community Scrutiny April 2008 to August 2008 Corporate Healthcheck 2008/09





## Traffic Light: Red Category Description: Promoting prosperity & well being providing access & opportunities









## Traffic Light: Unknown Category Description: Promoting prosperity & well being providing access & opportunities





## Traffic Light: Unknown Category Description: Shaping now, shaping the future

This PI is a data-only PI.



| PI Status                              | Long Term Trends                                       | Short Term Trends                                       |
|----------------------------------------|--------------------------------------------------------|---------------------------------------------------------|
| This PI is significantly below target. | The value of this PI has improved in the long term.    | The value of this PI has improved in the short term.    |
| This PI is slightly below target.      | The value of this PI has worsened in the long term.    | The value of this PI has worsened in the short term.    |
| This PI is on target.                  | The value