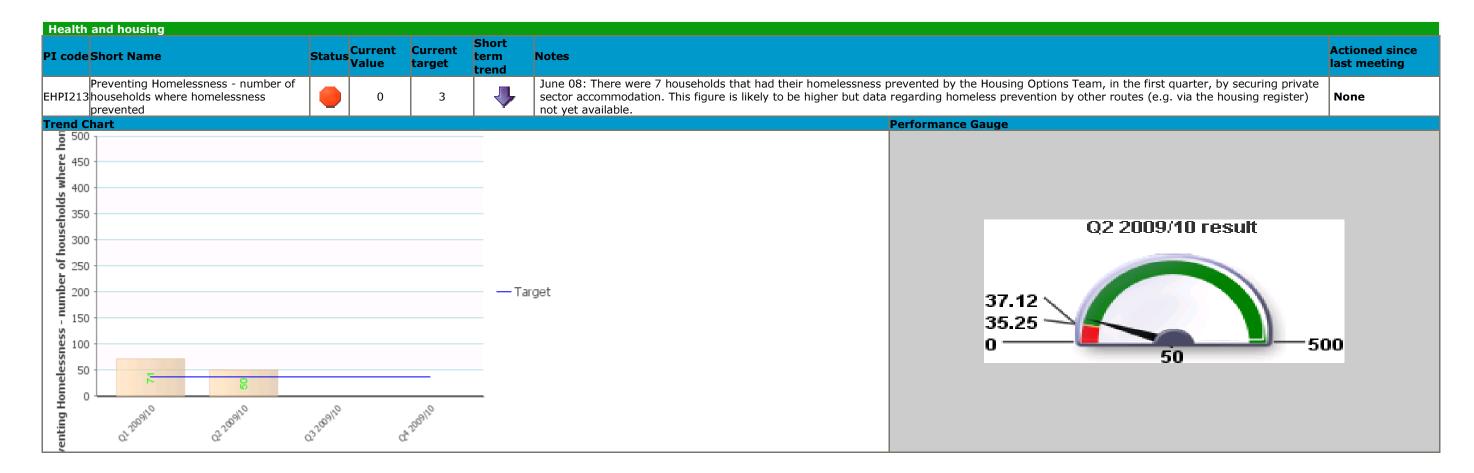

## Community Scrutiny April 2008 to August 2008 Corporate Healthcheck 2008/09





## Traffic Light: Red Category Description: Promoting prosperity & well being providing access & opportunities









## Traffic Light: Unknown Category Description: Promoting prosperity & well being providing access & opportunities





## Traffic Light: Unknown Category Description: Shaping now, shaping the future

This PI is a data-only PI.



| PI Status                              | Long Term Trends                                       | Short Term Trends                                       |
|----------------------------------------|--------------------------------------------------------|---------------------------------------------------------|
| This PI is significantly below target. | The value of this PI has improved in the long term.    | The value of this PI has improved in the short term.    |
| This PI is slightly below target.      | The value of this PI has worsened in the long