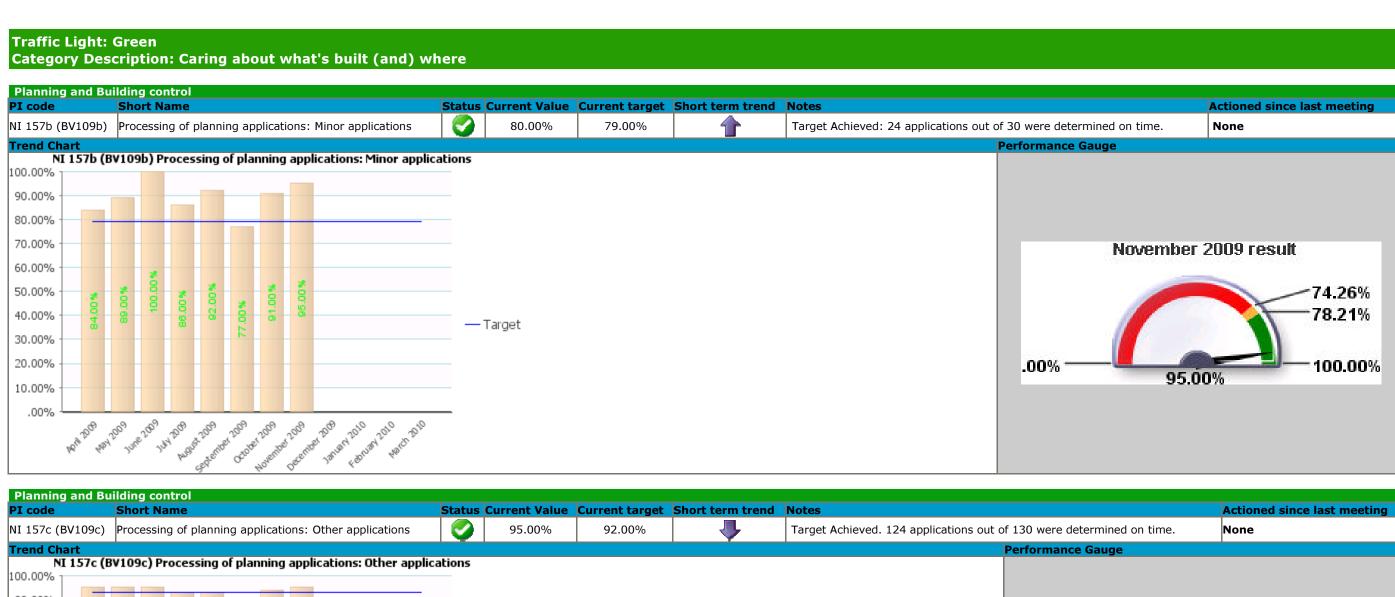

## Community Scrutiny April 2008 to August 2008 Corporate Healthcheck 2008/09





## Traffic Light: Red Category Description: Promoting prosperity & well being providing access & opportunities









## Traffic Light: Unknown Category Description: Promoting prosperity & well being providing access & opportunities





## Traffic Light: Unknown Category Description: Shaping now, shaping the future

This PI is a data-only PI.



| PI Status                              | Long Term Trends                                       | Short Term Trends                                       |
|----------------------------------------|--------------------------------------------------------|---------------------------------------------------------|
| This PI is significantly below target. | The value of this PI has improved in the long term.    | The value of this PI has improved in the short term.    |
| This PI is slightly below target.      | The value of this PI has worsened in the long te