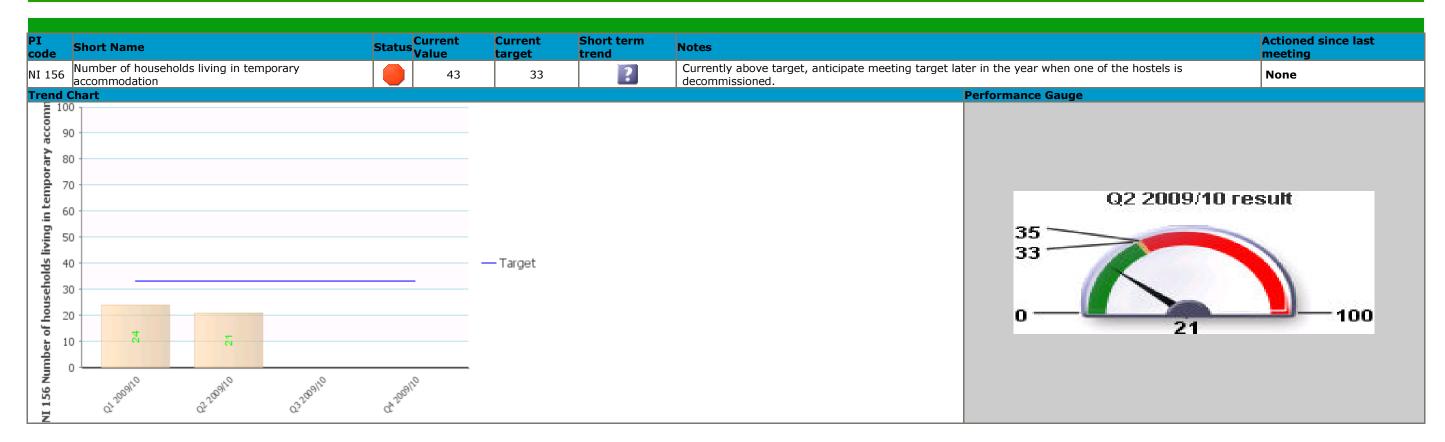

## Community Scrutiny April 2008 to August 2008 Corporate Healthcheck 2008/09





## Traffic Light: Red Category Description: Promoting prosperity & well being providing access & opportunities









## Traffic Light: Unknown Category Description: Promoting prosperity & well being providing access & opportunities





## Traffic Light: Unknown Category Description: Shaping now, shaping the future

This PI is a data-only PI.



| PI Status                              | Long Term Trends                                       | Short Term Trends                                       |
|----------------------------------------|--------------------------------------------------------|---------------------------------------------------------|
| This PI is significantly below target. | The value of this PI has improved in the long term.    | The value of this PI has improved in the short term.    |
| This PI is slightly below target.      | The value of this PI has worsened in the lon